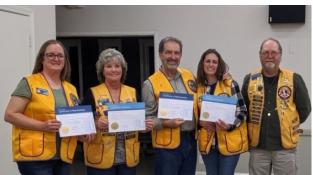

# All In the Family

Two new members were inducted into our Foothill Lions club family in February. Not only are they new members to our Lions family, they were also sponsored by their very own family members!

Pictured from left to right are Lion Julia Olsen, her sponsor (and mom) Lion Sheri, Lion Steve Souza, his sponsor (and daughter), Lion Lissa, and past Governor, Lion Paul Halcomb.

We are so happy you have joined the family and look forward to many years of service working beside you!