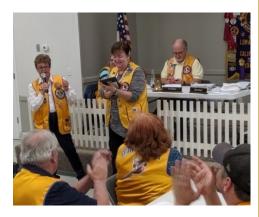

# Lion Sally Carter Receives Abdul Award

The Abdul Award plaque was presented to Lion Sally Carter, in recognition of her faithful service, by Lion Cindi Fitzgerald, Area One LPCCI Director. This award is presented to individuals who have performed outstanding service.

Our own Lion Sally is the epitome of "faithful servant." Like the diamond that she is, her service is multifaceted. She has served many roles in the club and at the district level. She exudes positivity and is always willing to lend a helping hand and mentor fellow Lions.

Lion Sally also has a soft spot in her heart for animals, and has been quite involved with LPCCI activities.

Lion Sally is an inspiration and a true example of Lionism. Congratulations, Sally!