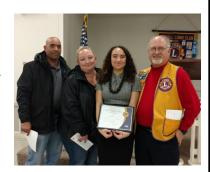

# Lion Sally Carter Receives Abdul Award

The Abdul Award plaque was presented to Lion Sally Carter, in recognition of her faithful service, by Lion Cindi Fitzgerald, Area One LPCCI Director. This award is presented to individuals who have performed outstanding service.

Our own Lion Sally is the epitome of "faithful servant." Like the diamond that she is, her service is multifaceted. She has served many roles in the club and at the district level. She exudes positivity and is always willing to lend a helping hand and mentor fellow Lions.

Lion Sally also has a soft spot in her heart for animals, and has been quite involved with LPCCI activities.

Lion Sally is an inspiration and a true example of Lionism. Congratulations, Sally!